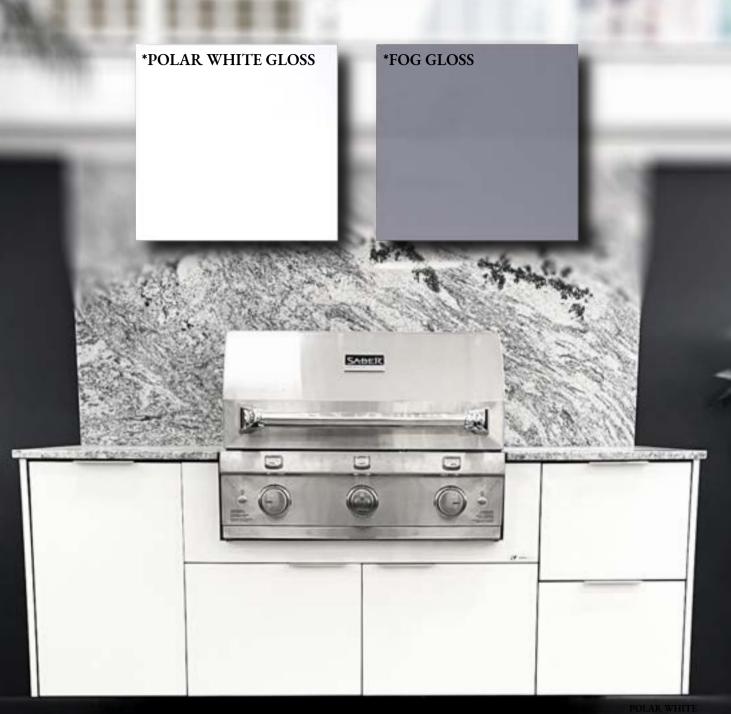

ridor. We consistently hone our expertise and look for ways to evolve, which is why ZahBuilt continues to be an innovative leader and value-added asset for dealers, contractors, design professionals, and homeowners after more than three decades.

#### /za-bilt/[noun] German Origin

 (of a substance or object) strong enough to withstand adverse conditions or rough or careless handling.
Tough, resilient, and durable in design.

**ZÄH**BUILT

## SONOMA COLLECTION

ZahBuilt Sonoma Collection Doors are made from 16mm thick Compact Board.

Compact is made by Heat Pressing 64 Layers of resin-soaked sheets of Craft Paper into a homogenous sheet. The Decorative Faces are integral to the sheet.

All Edges are polished black.

# **SONOMA COLLECTION**















# CINDER





# SONOMA COLLECTION





#### CARBON NEGATIVE. EARTH POSITIVE.



ZAHBUILT IS PROUD TO SUPPORT CARBON NEGATIVE LIVING SOLUTIONS AND PRODUCTS.

# **Real Wood Disclaimer**

# **ZÄH**BUILT

This Accoya wood sample is to help you gain a general understanding of the color and tone of the finish represented.

Age, exposure to light and differences in natural wood characteristics (grain, texture) will affect the outcome of a finished product.

This sample does not guarantee a uniform match to the full-size door and drawer fronts provided for your project.

Overall exposure will determine the life span of the finished surface, under normal covered exterior exposure the finish is warranted for 10 years against substantial color fastness, fading and structural soundness.

### WINDSWEPT COLLECTION ACCOYA

Accoya is a sus