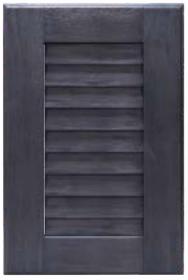

he full-size door and drawer fronts provided for your project.

Overall exposure will determine the life span of the finished surface, under normal covered exterior exposure the finish is warranted for 10 years against substantial color fastness, fading and structural soundness.

### WINDSWEPT COLLECTION ACCOYA

Accoya is a sustainable lumber that has been treated with a non-toxic process to be dimensionally stable, resistant to inclement conditions, and repellant to insects.

Accoya Windswept Collection Doors have a 10-Year Warranty.

All Accoya Doors are finished with the basecoat color on the back side.

# **WINDSWEPT COLLECTION**

**SHAKER** 



**OYSTER** 



SAND



**COCO BEAN** 



WAVE CREST



**STORM** 



#### WINDSWEPT COLLECTION LOUVER



**OYSTER** 







**COCO BEAN** 





**STORM** 



# **ZÄHBUILT**

# **REIMAGINING THE WAY WE LIVE**

## CONTACT US



**EMAIL** sales@zahbuilt.com



WEBSITE www.zahbuilt.com



**ADDRESS** 325 East Dr, Melbourne, FL 32904