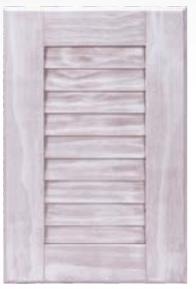

tee a uniform match to the full-size door and drawer fronts provided for your project.

Overall exposure will determine the life span of the finished surface, under normal covered exterior exposure the finish is warranted for 10 years against substantial color fastness, fading and structural soundness.

### WINDSWEPT COLLECTION ACCOYA

Accoya is a sustainable lumber that has been treated with a non-toxic process to be dimensionally stable, resistant to inclement conditions, and repellant to insects.

Accoya Windswept Collection Doors have a 10-Year Warranty.

All Accoya Doors are finished with the basecoat color on the back side.

# **WINDSWEPT COLLECTION**

**SHAKER** 



**OYSTER** 



SAND



**COCO BEAN** 



WAVE CREST



**STORM** 



#### WINDSWEPT COLLECTION LOUVER



**OYSTER** 







**COCO BEAN** 





**STORM** 



# **ZÄHBUILT**

# **REIMAGINING THE WAY WE LIVE**

## CONTACT US



**EMAIL** sales@zahbuilt.com



WEBSITE www.zahbuilt.com



**ADDRESS** 325 East Dr, Melbourne, FL 32904