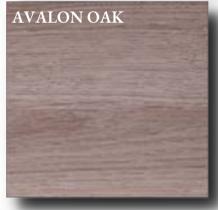

## SONOMA COLLECTION

ZahBuilt Sonoma Collection Doors are made from 16mm thick Compact Board.

Compact is made by Heat Pressing 64 Layers of resin-soaked sheets of Craft Paper into a homogenous sheet. The Decorative Faces are integral to the sheet.

All Edges are polished black.