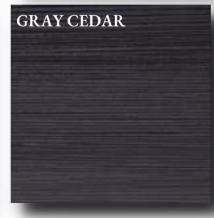

## SONOMA COLLECTION

ZahBuilt Sonoma Collection Doors are made from 16mm thick Compact Board.

Compact is made by Heat Pressing 64 Layers of resin-soaked sheets of Craft Paper into a homogenous sheet. The Decorative Faces are integral to the sheet.

All Edges are polished black.