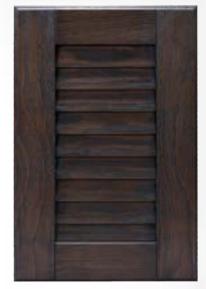

a uniform match to the full-size door and drawer fronts provided for your project.

Overall exposure will determine the life span of the finished surface, under normal covered exterior exposure the finish is warranted for 10 years against substantial color fastness, fading and structural soundness.

### WINDSWEPT COLLECTION ACCOYA

Accoya is a sustainable lumber that has been treated with a non-toxic process to be dimensionally stable, resistant to inclement conditions, and repellant to insects.

Accoya Windswept Collection Doors have a 10-Year Warranty.

All Accoya Doors are finished with the basecoat color on the back side.

# **WINDSWEPT COLLECTION**

**SHAKER** 



**OYSTER** 



SAND



**COCO BEAN** 



WAVE CREST



**STORM** 



#### WINDSWEPT COLLECTION LOUVER



**OYSTER** 







**COCO BEAN** 





**STORM** 



# **ZÄHBUILT**

# **REIMAGINING THE WAY WE LIVE**

## CONTACT US



**EMAIL** sales@zahbuilt.com



WEBSITE www.zahbuilt.com



**ADDRESS** 325 East Dr, Melbourne, FL 32904