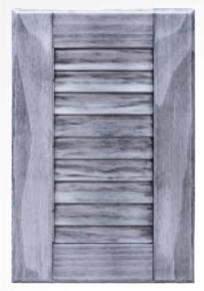

does not guarantee a uniform match to the full-size door and drawer fronts provided for your project.

Overall exposure will determine the life span of the finished surface, under normal covered exterior exposure the finish is warranted for 10 years against substantial color fastness, fading and structural soundness.

### WINDSWEPT COLLECTION ACCOYA

Accoya is a sustainable lumber that has been treated with a non-toxic process to be dimensionally stable, resistant to inclement conditions, and repellant to insects.

Accoya Windswept Collection Doors have a 10-Year Warranty.

All Accoya Doors are finished with the basecoat color on the back side.

# **WINDSWEPT COLLECTION**

**SHAKER** 



**OYSTER** 



SAND



**COCO BEAN** 



WAVE CREST



**STORM** 



#### WINDSWEPT COLLECTION LOUVER



**OYSTER** 







**COCO BEAN** 





**STORM** 



# **ZÄHBUILT**

# **REIMAGINING THE WAY WE LIVE**

## CONTACT US



**EMAIL** sales@zahbuilt.com



WEBSITE www.zahbuilt.com



**ADDRESS** 325 East Dr, Melbourne, FL 32904