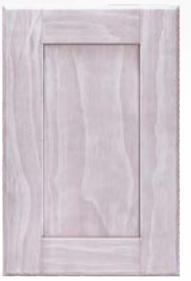

# **ZÄH**BUILT

This Accoya wood sample is to help you gain a general understanding of the color and tone of the finish represented.

Age, exposure to light and differences in natural wood characteristics (grain, texture) will affect the outcome of a finished product.

This sample does not guarantee a uniform match to the full-size door and drawer fronts provided for your project.

Overall exposure will determine the life span of the finished surface, under normal covered exterior exposure the finish is warranted for 10 years against substantial color fastness, fading and structural soundness.

### WINDSWEPT COLLECTION ACCOYA

Accoya is a sustainable lumber that has been treated with a non-toxic process to be dimensionally stable, resistant to inclement conditions, and repellant to insects.

Accoya Windswept Collection Doors have a 10-Year Warranty.

All Accoya Doors are finished with the basecoat color on the back side.