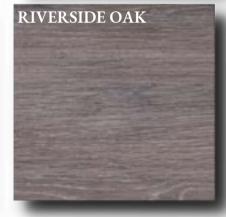

## SONOMA COLLECTION

ZahBuilt Sonoma Collection Doors are made from 16mm thick Compact Board.

Compact is made by Heat Pressing 64 Layers of resin-soaked sheets of Craft Paper into a homogenous sheet. The Decorative Faces are integral to the sheet.

All Edges are polished black.