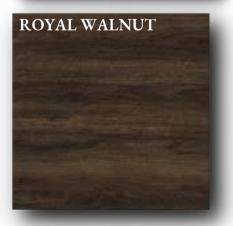

## SONOMA COLLECTION

ZahBuilt Sonoma Collection Doors are made from 16mm thick Compact Board.

Compact is made by Heat Pressing 64 Layers of resin-soaked sheets of Craft Paper into a homogenous sheet. The Decorative Faces are integral to the sheet.

All Edges are polished black.